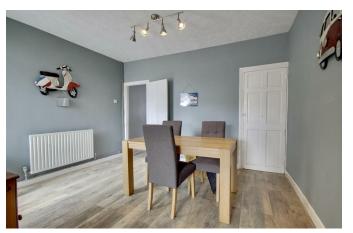

As you move through the property, you will find a well-appointed kitchen/diner, which serves as a sociable space perfect for family gatherings or entertaining friends. This area is designed to be both functional and welcoming, making it the heart of the

### PROPERTY INFORMATION

LOUNGE 13'3" x 12'3" (4.06 x 3.75)

KITCHEN/DINER 21'1" x 12'4" (6.45 x 3.78)

**BEDROOM ONE** 12'3" x 11'3" (3.75 x 3.43)

**BEDROOM TWO** 10'5" x 9'4" (3.20 x 2.87)

BATHROOM 10'2" x 8'0" (3.12 x 2.44)