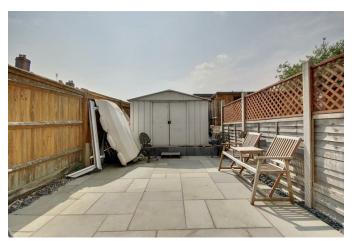

The rear garden is a low-maintenance haven, laid to patio, allowing you to enjoy outdoor living without the burden of extensive upkeep. This space is ideal for alfresco dining or simply unwinding in the