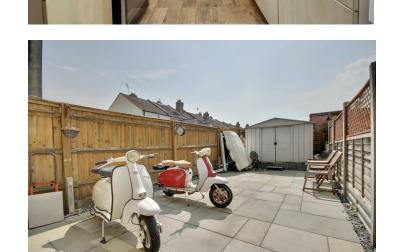

The rear garden is a low-maintenance haven, laid to patio, allowing you to enjoy outdoor living without the burden of extensive upkeep. This space is ideal for alfresco dining or simply unwinding in the