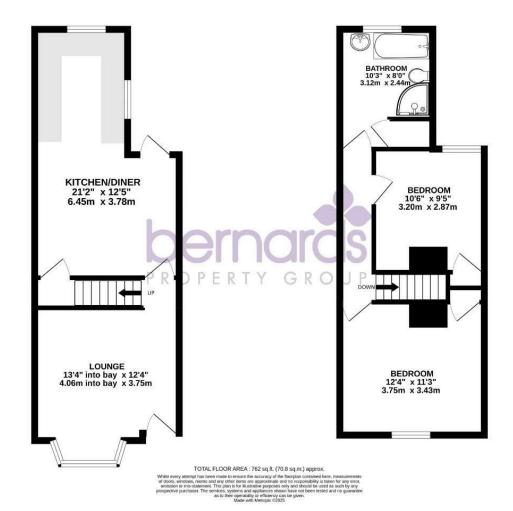

### PROPERTY INFORMATION

LOUNGE 13'3" x 12'3" (4.06 x 3.75)

KITCHEN/DINER 21'1" x 12'4" (6.45 x 3.78)

**BEDROOM ONE** 12'3" x 11'3" (3.75 x 3.43)

**BEDROOM TWO** 10'5" x 9'4" (3.20 x 2.87)

BATHROOM 10'2" x 8'0" (3.12 x 2.44)